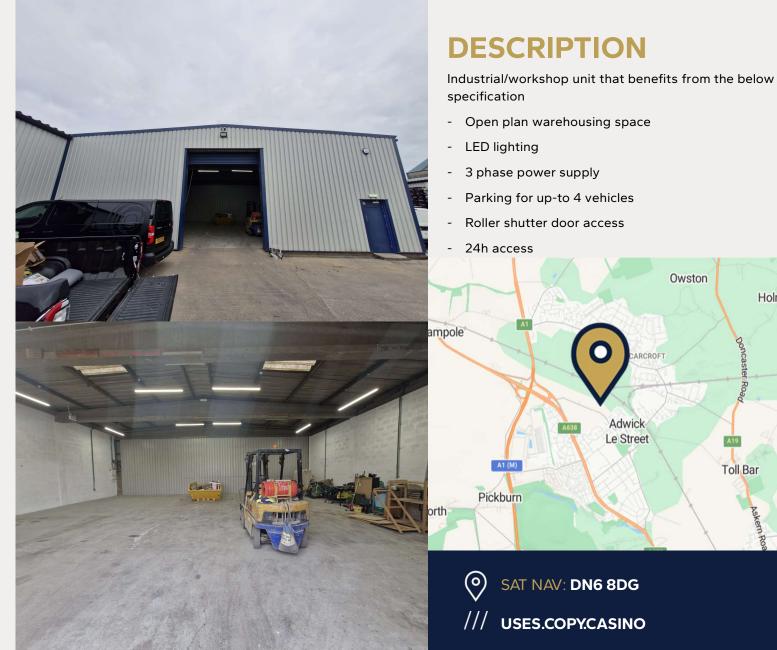

#### ACCOMMODATION

Total GIA: 205 Sq M (2,207 Sq Ft)

# SERVICES

Mains services including 3-phase power supply are connected.