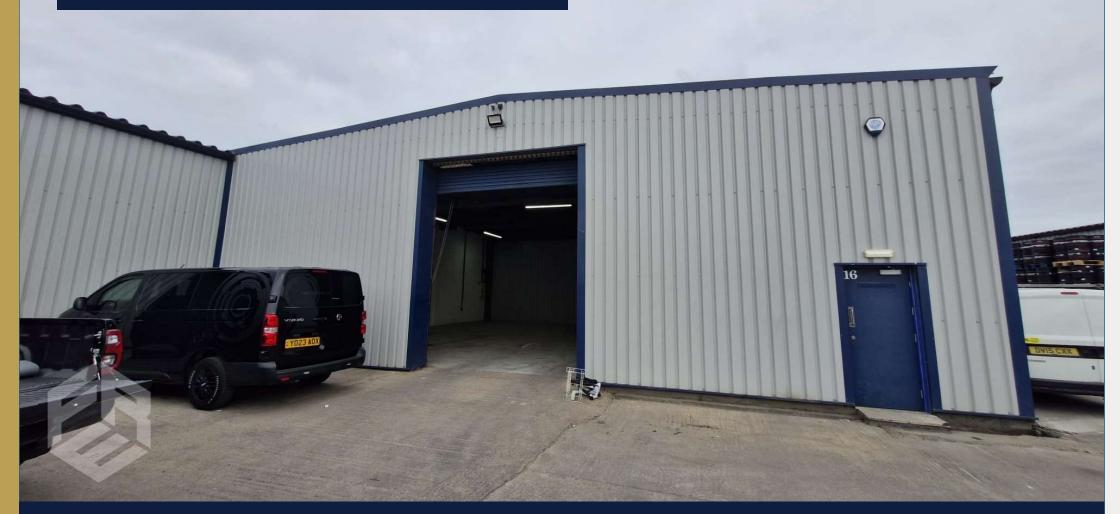

# MODERN INDUSTRIAL UNIT TO LET.

UNIT 16 • 360 BUSINESS PARK • ASKERN ROAD • CARCROFT • DONCASTER • DN6 8DG •

- Industrial / Warehouse Premises
- 205 Sq M (2,207 Sq Ft)
- Suit Various Uses

- Short Drive To The A1
- Further Warehouse Space Also Available
- Available immediately

UNIT 16 • 360 BUSINESS PARK • ASKERN ROAD • CARCROFT • DONCASTER • DN6 8DG