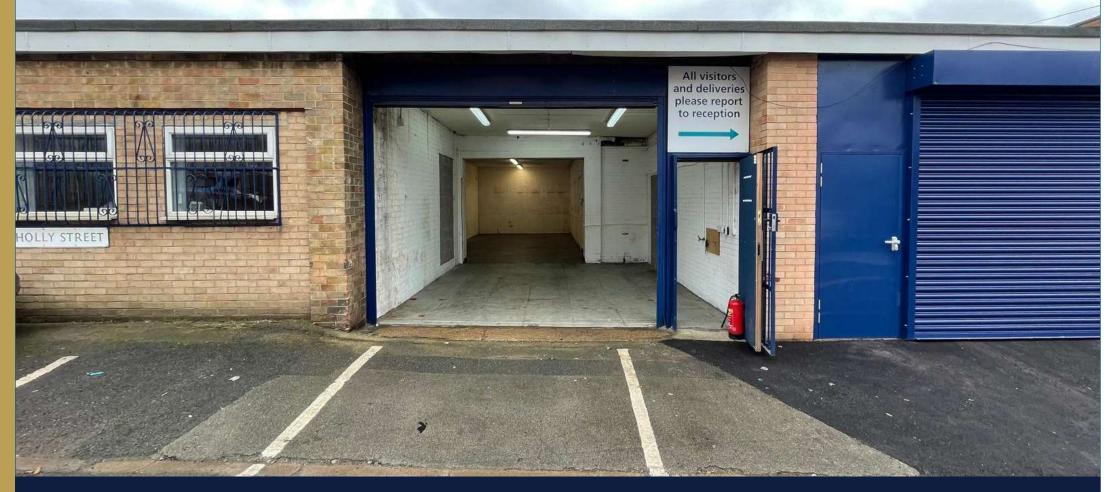

#### **DESCRIPTION**

Lock up workshop/ industrial unit with an electric roller door and pedestrian door with parking at the front. The units also benefit from the below specification:

- · Roller shutter door
- Designated parking
- 24-hour access
- · Established industrial estate
- Suit a range of uses

#### **ACCOMMODATION**

88 Sq M (950 Sq Ft) GIA

Further space also available, please get in touch for more information.

0

SAT NAV: DN1 3TR

/// GLOBE.OBEY.RANDOM