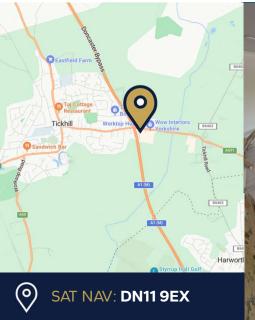

SHOP AT BAWTRY ROAD • TICKHILL • DONCASTER • DN11 9EX •

#### LOCATION

Prominently positioned on Bawtry Road, right next to Cherry Lane Garden Centre in Tickhill, this premises is approximately 6.5 miles from Doncaster town centre and train station—offering excellent visibility and a highly accessible location.