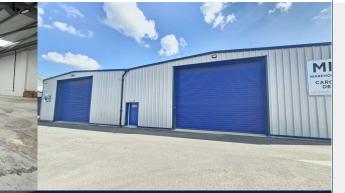

# MODERN INDUSTRIAL UNIT IN ESTABLISHED LOCATION TO LET.

UNIT 17 360 BUSINESS PARK • ASKERN ROAD •

- CARCROFT DONCASTER
  - DN6 8DG •

- New Build Industrial / Workshop Unit
- 230 Sq M (2,476 Sq Ft) GIA
- Established Location Close to A1

### DESCRIPTION

A newly built, high quality industrial / workshop unit suitable for a range of industrial and storage uses. Benefitting from the following specification:

- Eaves heights of 4.1m to 4.6m
- Designated parking
- Secure gated site
- Electric roller shutter door ٠
- W/C facilities
- LED lighting