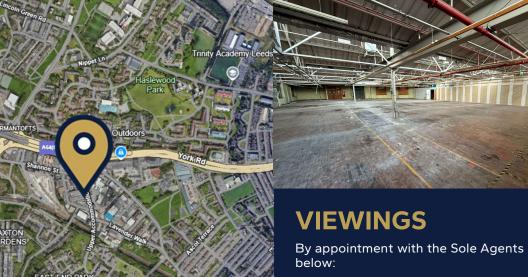

# LOCATION

The property is situated on the west of Upper Accommodation Road, which is less than a mile to Leeds City Centre.

Upper Accommodation Road runs from north to south and connects the site with A64 (M) York, which is a primary arterial route into Leeds City Centre.