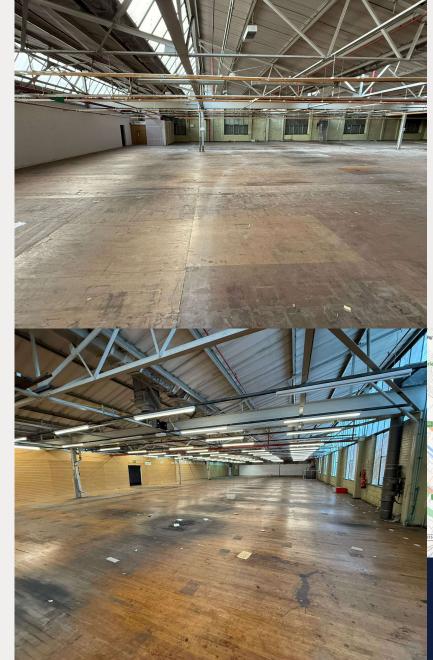

#### DESCRIPTION

Industrial warehouse unit that comprises a mix of brickwork / steel clad elevations, beneath a traditional north light roof with asbestos sheet coverings.

- Accommodation spread over lower and upper floors
- GF provides open plan warehousing space
- Goods lift access in situ
- Electric roller shutter door
- 3 phase electric supply
- Designated parking areas
- Well located within less than 1 mile to Leeds City Centre
- Flexible lease terms
- 24-hour access
- Cheap storage space available on flexible terms

## ACCOMMODATION

The building extends to a Gross Internal Area of 4,040.9 Sq M (43,469sq Ft)

|              | Sq M    | GIA Sq Ft |
|--------------|---------|-----------|
| Ground Floor | 1,906.8 | 20,525    |
| First Floor  | 2,134.1 | 22,971    |
| TOTAL        | 4,040.9 | 43,496    |