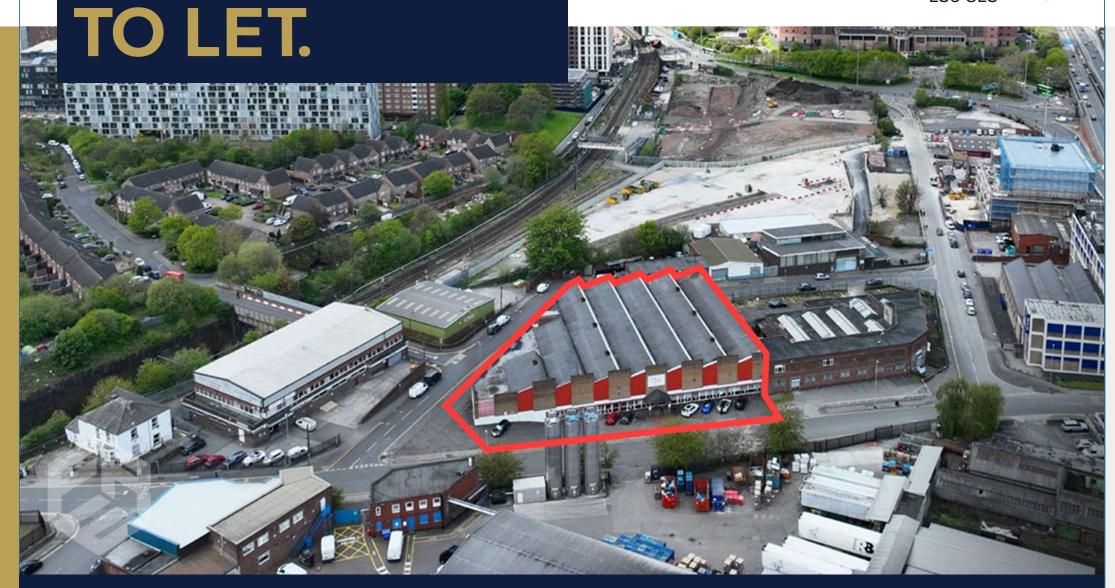

# LOW COST FLEXIBLE STORAGE SPACE

69 UPPER ACCOMMODATION ROAD • LEEDS • LS9 8LS •

- Prime Location Storage Space
- 4,040.9 Sq M (43,469sq Ft) GIA
- Less Than A Mile To Leeds City Centre
- From Only £3 per Sq Ft
- Flexible Lease Terms Available
- Available Immediately

# LOCATION

The property is situated on the west of Upper Accommodation Road, which is less than a mile to Leeds City Centre.

Upper Accommodation Road runs from north to south and connects the site with A64 (M) York, which is a primary arterial route into Leeds City Centre.